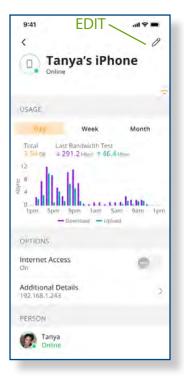

|      |
|                   | Start Dota & Time<br>Jun 16, 2022 📋 9:00 PM                                                                                                                           | 0    |
|                   |                                                                                                                                                                       |      |
|                   | Ehd Date & Time<br>Jun 16, 2022 🛱 9:00 PM                                                                                                                             | 0    |





### People



#### **Places**



#### Things