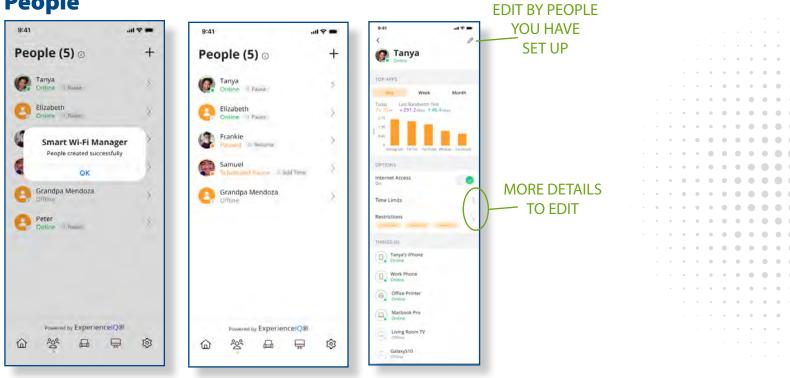

| Custom                                                                                                                                                                |      |
|                   | Start Dota & Time<br>Jun 16, 2022 📋 9:00 PM                                                                                                                           | 0    |
|                   |                                                                                                                                                                       |      |
|                   | Ehd Date & Time<br>Jun 16, 2022 🛱 9:00 PM                                                                                                                             | 0    |





### People



#### **Places**



#### Things