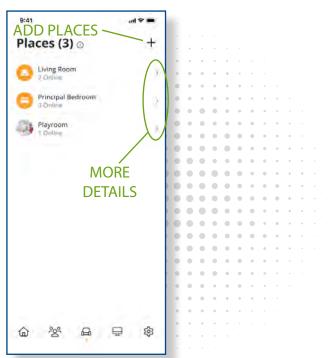

stom                                                                                                                                                                |      |
|                   | Start Dota & Time<br>Jun 16, 2022 📋 9:00 PM                                                                                                                           | 0    |
|                   |                                                                                                                                                                       |      |
|                   | Ehd Date & Time<br>Jun 16, 2022 🛱 9:00 PM                                                                                                                             | 0    |





### People



#### **Places**



#### Things